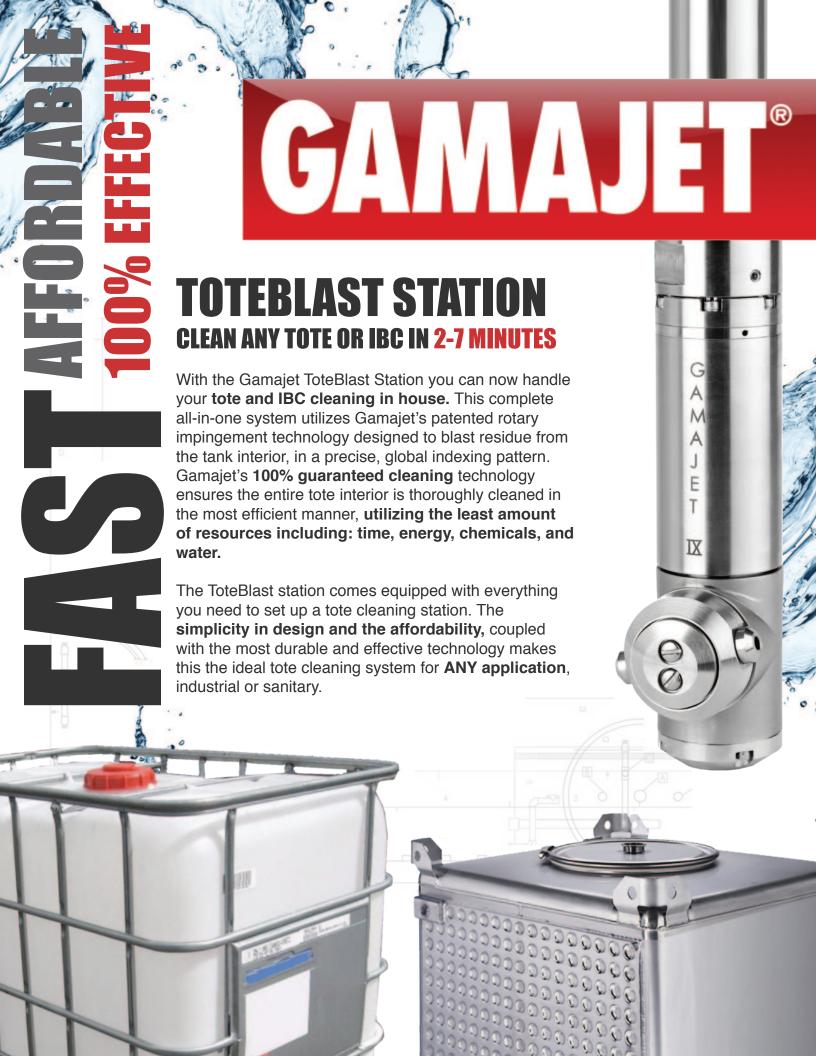

## **COMPONENTS:**

**GAMAJET IX** 

**OPERATING RANGES:** 

PRESSURE: 50-1000 psi (4-70 bar) **FLOW:** 3-30 gpm (15-110 lpm)

TEMPERATURE: 32° to 250°F (0-121°C)

**IMPACT:** up to 25lbs (11.5kg) **DURABILITY: 800-1000 Hours CLEANING TIME: 2-7 Minutes** 

HIGH PRESSURE VERTICAL MULTISTAGE PUMP

TEFC Standard (XP Optional)

MATERIALS: 304 Stainless Steel (316L Optional) **PUMP/MOTOR OPTIONS BASED ON RESIDUE:** 

> Powder Residues: 11 gpm, 90 psi, 1ph, 115v Liquid Residues 12 gpm, 200 psi, 3ph, 230/460v Dried Residues: 19 gpm, 200 psi, 3ph, 230/460v

STARTER PANEL AND TIMER

NEMA 4X enclosed

Adjustable Timer

**CUSTOMIZED TOTE COVER** 

Adapted to Mount Gamajet

**NECESSARY FLANGES AND HOSES** 

STEEL TOTE

STOP WASTING TIME AND MONEY. CLEAN THE **ENTIRE INTERIOR OF YOUR TOTE, IN HOUSE.** 