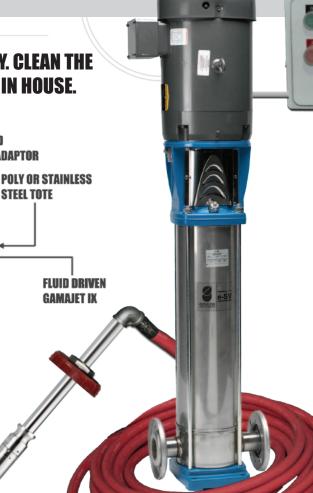

## **COMPONENTS:**

**GAMAJET IX** 

**OPERATING RANGES:** 

PRESSURE: 50-1000 psi (4-70 bar) **FLOW:** 3-30 gpm (15-110 lpm)

TEMPERATURE: 32° to 250°F (0-121°C)

**IMPACT:** up to 25lbs (11.5kg) **DURABILITY: 800-1000 Hours CLEANING TIME: 2-7 Minutes** 

HIGH PRESSURE VERTICAL MULTISTAGE PUMP

TEFC Standard (XP Optional)

MATERIALS: 304 Stainless Steel (316L Optional) **PUMP/MOTOR OPTIONS BASED ON RESIDUE:** 

> Powder Residues: 11 gpm, 90 psi, 1ph, 115v Liquid Residues 12 gpm, 200 psi, 3ph, 230/460v Dried Residues: 19 gpm, 200 psi, 3ph, 230/460v

STARTER PANEL AND TIMER

NEMA 4X enclosed

Adjustable Timer

**CUSTOMIZED TOTE COVER** 

Adapted to Mount Gamajet

**NECESSARY FLANGES AND HOSES** 

STEEL TOTE

STOP WASTING TIME AND MONEY. CLEAN THE **ENTIRE INTERIOR OF YOUR TOTE, IN HOUSE.** 