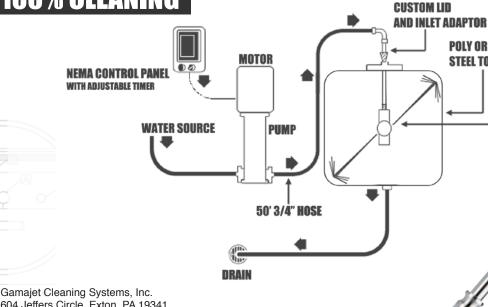

STARTER PANEL AND TIMER

NEMA 4X enclosed

Adjustable Timer

**CUSTOMIZED TOTE COVER** 

Adapted to Mount Gamajet

**NECESSARY FLANGES AND HOSES** 

STEEL TOTE

STOP WASTING TIME AND MONEY. CLEAN THE **ENTIRE INTERIOR OF YOUR TOTE, IN HOUSE.** 