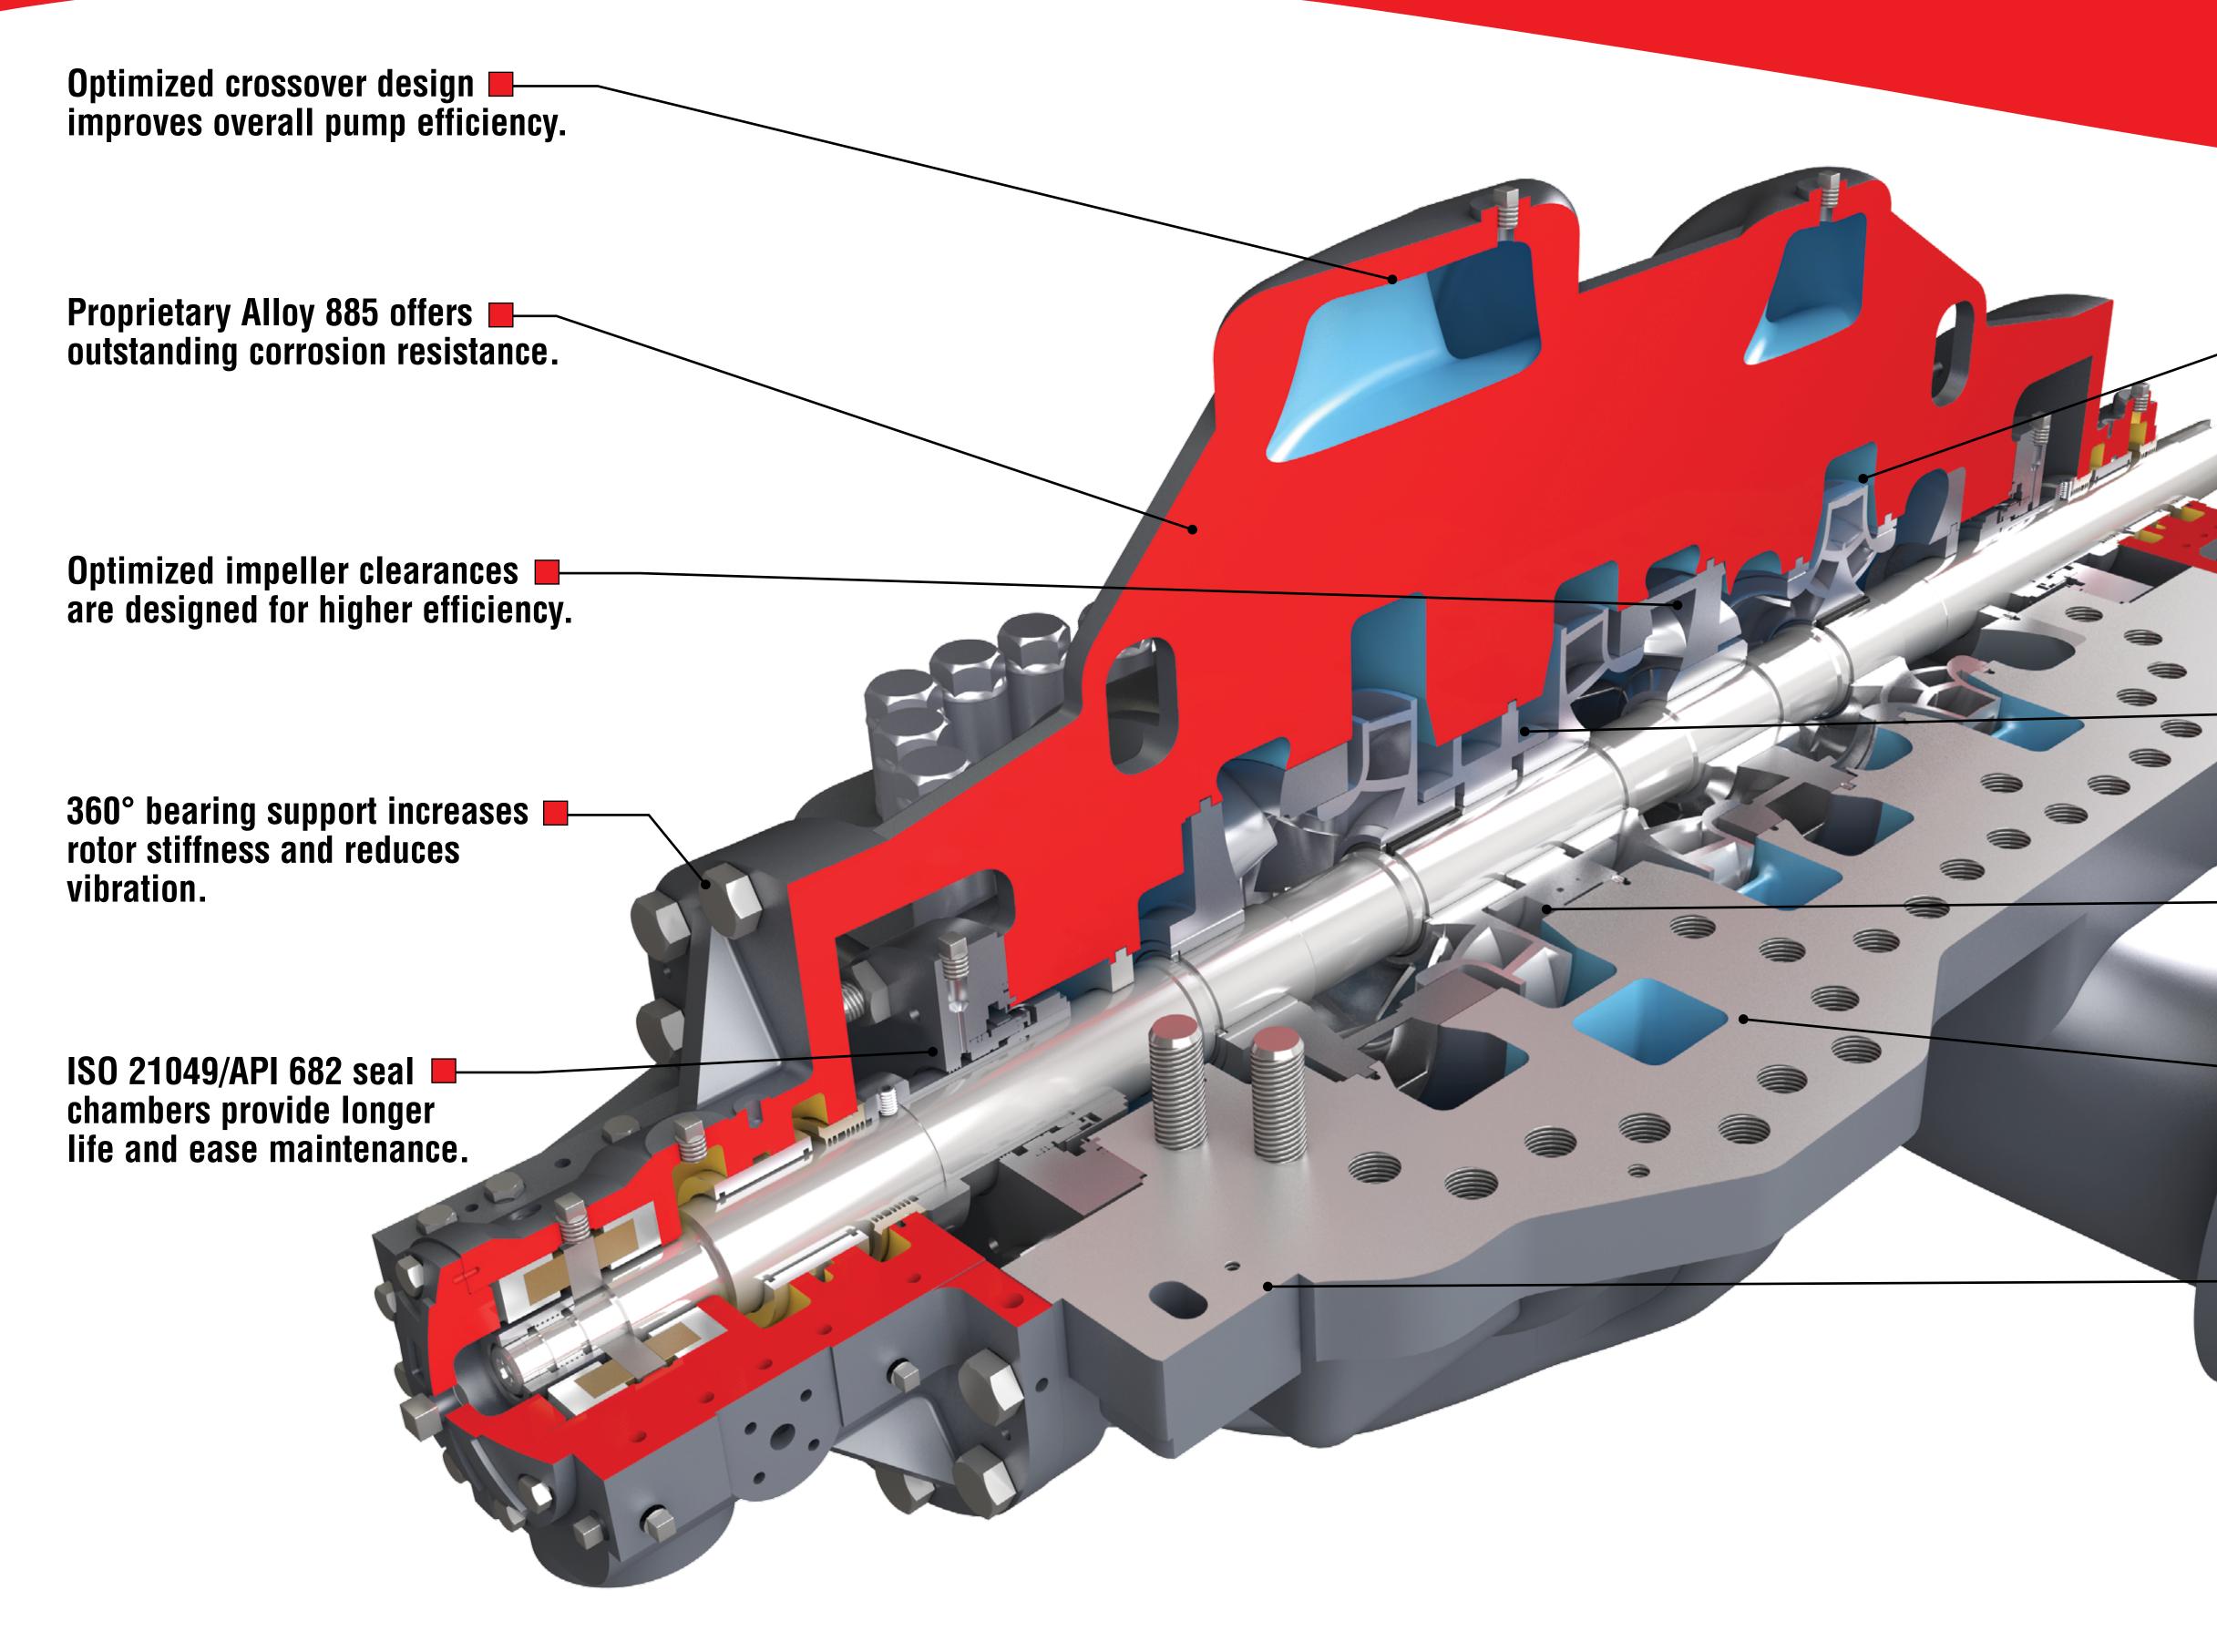

## DMXD Desalination High-Pressure Membrane Feed Pumps

Single- or double-suction, first-stage impeller delivers optimal suction performance.

Axially split casing provides easy access for inspection and maintenance.

Axially split center bushing and channel rings ease maintenance.

Opposed impeller design produces axial thrust balance.

Double volute casing balances radial thrust loads.

Centerline mounting improves structural stiffness.