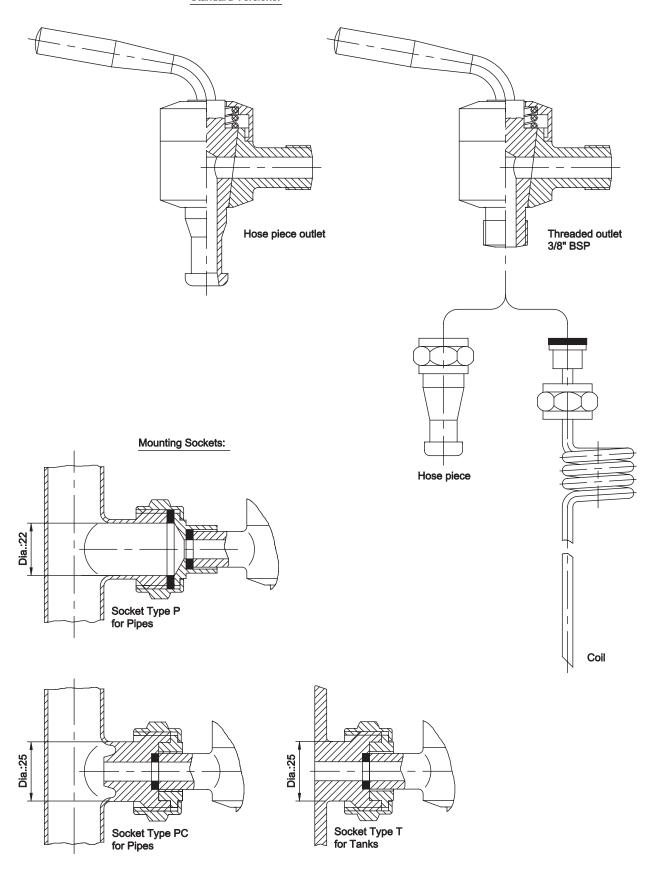

The valve body is supplied with male part in 3/8" BSP for socket mounting. Valve outlet is as standard available as hose piece designed as clip-on type or male thread 3/8" BSP. The handle turns 120°.

Max. product pressure is 5 bar (71 psi).

#### Mounting

On tanks and pipework. The sample cock should be placed directly at the sampling place with minimum distance to the product.

Mounting sockets in stainless steel AISI 316L for welding into tanks and pipework are available with material certificate.

#### Extra Equipment

For sample cock with threaded outlet

- Hose piece and coil outlets
- Isobaric hand bottling device for bulk sampling For sample cock with hose piece outlet
- Sampling coil with clip-on
- Isobaric hand bottling device for bulk sampling

## Standard Versions:

PFT00111EN 0406

All rights reserved for changes of specifications