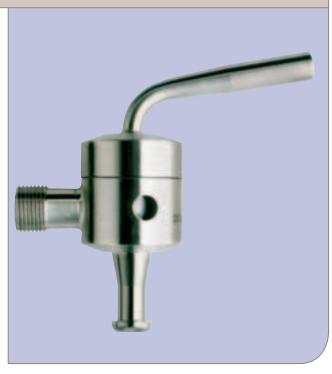

# SCANDI BREW® Sample cock

#### Construction

Hygienic design, spring loaded plug with 90° boring, and side opening in valve housing for drainage.

Housing and inlet: Stainless steel AISI 316 Cock plug, handle and outlet: Stainless steel AISI 304

The valve body is supplied with male part in 3/8" BSP for socket mounting. Valve outlet is as standard available as hose piece designed as clip-on type or male thread 3/8" BSP. The handle turns 120°.

Max. product pressure is 5 bar (71 psi).