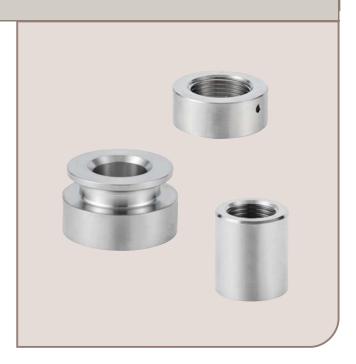

# PHYSICAL DATA

Hygienic welding adapter suitable for tank installation of: TE67Ox4xxxxxx and TE67Gx4xxxxxx Item number: TE67N000000005, TE67N000000006, TE67N000000012, TE67N000000013

Hygienic welding adapter suitable for tank installation of: TE67Hx6xxxxxx, TE67Kx5xxxxxx and TE67Kx6xxxxxx, Item number: TE67N000000009, TE67N000000010 TE67N000000016, TE67N000000017

Ultra pure welding adapter CFF (Clamp Full Flushable) for tank installation of: TE67OxDxxxxxx and TE67GxDxxxxxx Item number: TE67N000000019, TE67N000000020

Alfa Laval HTC (Hygienic Tank Connection) for tank installation. 9614070801

Plug for G 1/2" Item number: TE67N00000008. TE67N000000015

Plug for G1" Item number: TE67N000000011, TE67N000000018

Plug for Alfa Laval HTC (Hygienic Tank Connection). 9613130102

Hygienic welding adapter suitable for pipe installation of: TE67Ox4xxxxxx and TE67Gx4xxxxxx in pipe works Item number: TE67N000000007, TE67N000000014