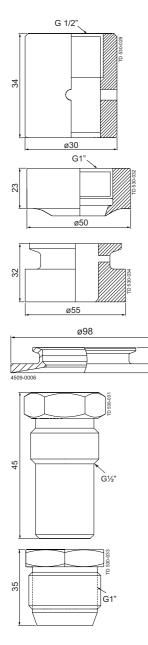

# PHYSICAL DATA

Hygienic welding adapter suitable for tank installation of: TE67Ox4xxxxxx and TE67Gx4xxxxxx Item number: TE67N000000005, TE67N000000006, TE67N000000012, TE67N000000013

Hygienic welding adapter suitable for tank installation of: TE67Hx6xxxxxx, TE67Kx5xxxxxx and TE67Kx6xxxxxx, Item number: TE67N000000009, TE67N000000010 TE67N000000016, TE67N000000017

Ultra pure welding adapter CFF (Clamp Full Flushable) for tank installation of: TE67OxDxxxxxx and TE67GxDxxxxxx Item number: TE67N000000019, TE67N000000020

Alfa Laval HTC (Hygienic Tank Connection) for tank installation. 9614070801

Plug for G 1/2" Item number: TE67N00000008. TE67N000000015

Plug for G1" Item number: TE67N000000011, TE67N000000018

Plug for Alfa Laval HTC (Hygienic Tank Connection). 9613130102

Hygienic welding adapter suitable for pipe installation of: TE67Ox4xxxxxx and TE67Gx4xxxxxx in pipe works Item number: TE67N000000007, TE67N000000014